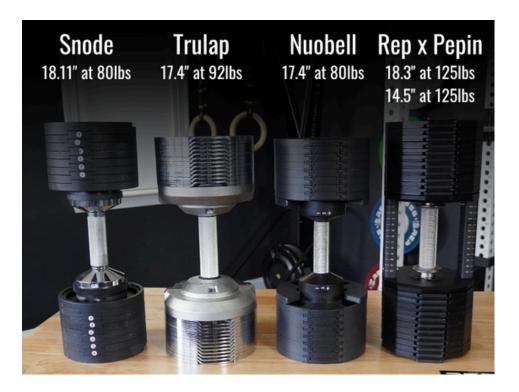

## **BEST ADJUSTABLE DBs** Key: 4 = Best, 1 = Worst

|                        | REP x PEPIN             | SNODE        | TRULAP       | NUOBELL      |
|------------------------|-------------------------|--------------|--------------|--------------|
|                        |                         |              | TRULAP       |              |
| Max Weight<br>Capacity | 4                       | 2            | 3            | 1            |
| Weight<br>Increments   | 3                       | 1            | 4            | 3            |
| DB<br>Durability       | 4                       | 3            | 2            | 1            |
| Cradle<br>Durability   | 4                       | 4            | 1            | 2            |
| Size                   | 4                       | 2            | 1            | 3            |
| Price                  | <u> \$1099 - \$1499</u> | <u>\$795</u> | <u>\$799</u> | <u>\$845</u> |
| TOTAL                  | 19                      | 12           | 11           | 10           |

## **BEST ADJUSTABLE DBs**

The Rep x Pepin is my clear winner with the largest max capacity, best durability, and substantially better size.

<u>Full Rep x Pepin Review</u> <u>Rep x Pepin Link</u>

Next you have to decide on if more durability (Snode) or better weight options (Trulap) are more important to you.

<u>Snode</u> & <u>Trulap</u> Review <u>Snode</u> & <u>Trulap</u> Links

Finally, the Nuobell is a very good dumbbell. But lacks in durability, making it our lowest ranked option.

<u>Nuobell Review</u> Nuobell Link